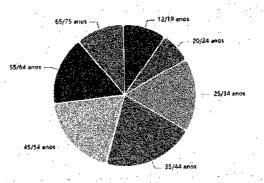

## Devices mais usados para acessar à internet - Por faixa etária

Device used the most to access the Internet - by age bracket

12/19 anos 🗱 20/24 anos 徹底 25/34 anos 🞆 35/44 asos 🐒 45/54 anos 🏙 55/64 anos 🚳 65/75 an