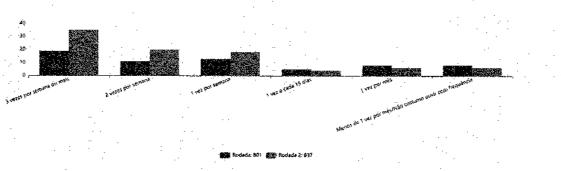

### Frequencia

Além do aumento no volume de brasileiros que ouvem podcast, a frequência de consumo também teve uma alta consideravel. Em 2021, ainda de acordo com a pesquisa do IAB Brasil.

35% dos brasileiros com acesso à internet revelaram escutar o formato três ou mais vezes por semana – enquanto 20% afirmaram ouvir este tipo de conteúdo duas vezes por semana e
18% ao menos uma vez por semana.