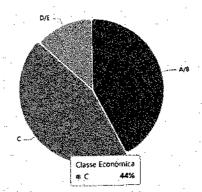

### Perfil do Ouvinte

86% dos ouvintes são das classes ABC e 90% tem idade acima de 25 anos.

Classe AB, 42% Classe C: 44% Classe DE: 14%

10 - 24 anos: 10% 25 - 39 anos: 30%

40 - 49 ands: 30%

50 - 59 anos: 17% 60+: 13%