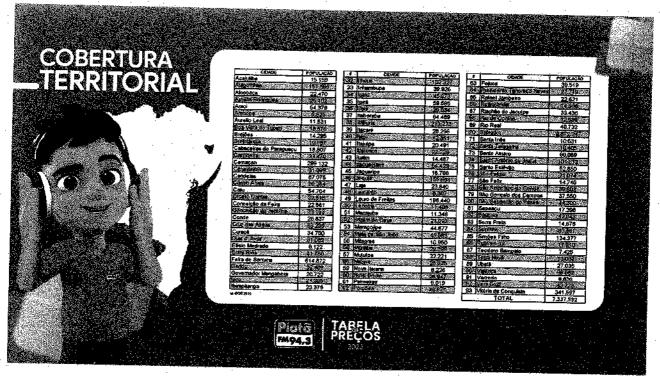

### ESTRATÉGIA DE MÍDIA E NÃO MÍDIA

Este planejamento de mídia tem como ponto principal apresentar uma estratégia embasada nos institutos de pesquisa para entregar as melhores condições táticas, bem como o melhor custo-beneficio entre os meios e plataformas que serão utilizadas para exibição da mensagem da campanha proposta, pensando na economicidade dos recursos propostos. Objetivo: divulgar o 1° Lugar no Prêmio da Transparência do Conselho Nacional de Justiça em 2022, garantindo a toda a sociedade o pleno acesso à informação e os critérios de transparência adotados pelo PJBA. Praça: Estado da Bahia, 14.930.634 habitantes (Portal Cidades/IBGE/2020). Público: geral do Estado da Bahia, ambos os sexos, 25+, classes ABCD, além dos servidores do TJBA e stakeholders. Período: de 1º a 30/07/23, com distribuição dos meios e oscilação de performance.