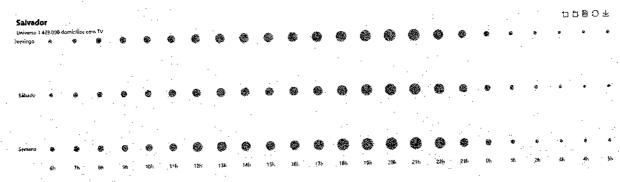

# Total de domicílios com televisores ligados (%) - Salvador

Fonte: Midia Dados 2022

Fonte: Midia Dados 2022