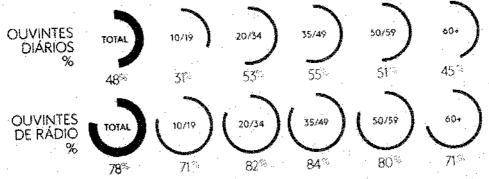

### Penetração do meio no total da população - 30 dias

Fonte: Kantar IBOPE Media – Target Group Index – BR TG 2021 R2 – Agosto/20-Março/21 + Maio/21/Setembro 21 – 14 mercados

### A Força do Meio RÁDIO

# 2,4 milhões

de ouvintes escutam rádio em Salvador e região metropolitana.

## 70%

da população da Grande Salvador é ouvinte de rádio.

## 4h14

é a média de tempo que cada ouvinte escuta por dia.

4

\*\*

1

N p