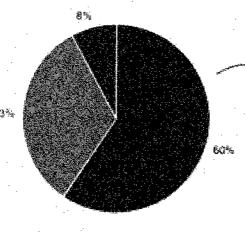

Um bom exemplo disso são as mídias online cujo investimento em publicidade é bem mais em conta e as peças podem, inclusive, ser segmentadas por perfil de público, faixa etária, gênero, geolocalização, entre muitas outras opções. Vamos focar principalmente nas mídias mais acessadas através do celular, como Facebook, Instagram e YouTube.

No Instagram, por exemplo, o perfil oficial do Tribunal de Justiça da Bahia tem mais de 59 mil seguidores. O alcance orgânico das postagens nessa rede social, no entanto, não atinge em geral mais do que 3% dos seguidores. Já uma postagem patrocinada pode chegar a um número muito superior ao total de seguidores. Isso vale para todas as outras redes sociais porque o modelo de negócio dessas plataformas digitais é justamente estimular o investimento em publicidade para que as publicações obtenham mais alcance e engajamento.

Do ponto de vista do planejamento de marketing, as redes sociais também têm como vantagem, além do custo mais baixo de publicidade, a variedade de formatos de peças, como cards, vídeos, fotos, textos, animações, entre outras. No caso específico da nossa campanha, estamos propondo a publicação de um carrossel nas redes sociais do Tribunal de Justiça da Bahia, recurso próprio de comunicação, peça esta que também será impulsionada. Esse tipo de publicação tem como vantagem desenvolver o conteúdo em mais de um card, construindo uma sequência que o usuário vaí acompanhando. Cada card do carrossel enfatiza assim um aspecto que reforça o conceito "Transparência em primeiro lugar". Essa lógica narrativa funciona tanto para as publicações no feed quanto nos stories das redes (Instagram e Facebook).