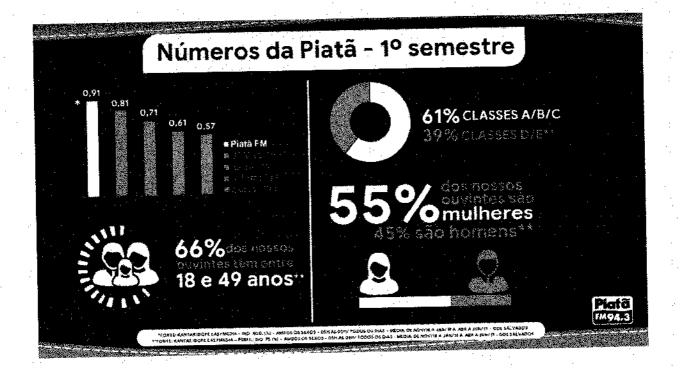

## **GFM 90,1**

No ar desde 1988, a GFM 90.1, rádio feita para quem gosta de música, pode ser ouvida no dial 90,1. A programação mescla sucessos nacionais e internacionais, além de oferecer ao ouvinte boletins atualizados com informações sobre trânsito, política e agenda cultural de Salvador e região metropolitana.

Radio ilder de audiência em Salvador. das 5h à 0h, no target AB/25+.

A GFM alinge mais de 35 mil cuvintes por minuto no público todas as classes.

### Perfil do Ouvinte

86% dos ouvintes são das classes ABC e 90% tem idade acima de 25 anos.

Classe AB, 42% Classe C: 44% Classe DE: 14%

10 - 24 anos: 10% 25 - 39 anos: 30%

40 - 49 ands: 30%

50 - 59 anos: 17% 60+: 13%

MULHERES: 48% HOMENS: 52%

OOH (OUT OF HOME)