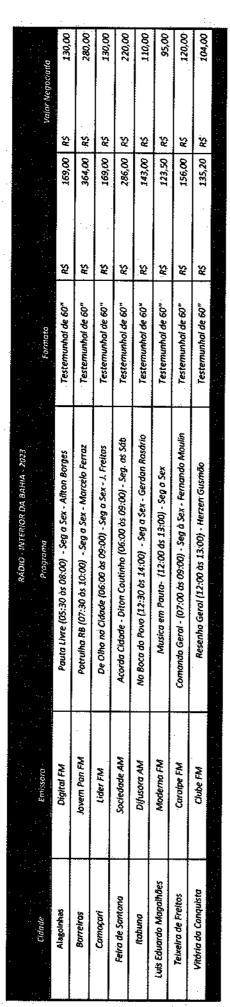

TÁTICA DE MÍDIA – RÁDIO: meio que apresenta características importantes: possibilidade de segmentação regional, identidade local e rápida disseminação das mensagens. Permite maior frequência de comerciais e maior duração de exposição da campanha, além de se tratar de um meio de massa com custos mais acessíveis. No planejamento vamos trabalhar com inserções de 30" e 60" nas 2 rádios de maiores audiências no target AS ABCDE e cobertura, Piatã FM e GFM. As 2 rádios se complementam por serem de perfis opostos (GFM, mais qualificada, e Piatã FM, mais popular). O somatório das audiências e alcance das 2 trarão capilaridade à campanha (Salvador e RMS). Serão 3 semanas na faixa horária com spot 30" e programete 60" em horários determinados, enfatizando e credibilizando a mensagem. Para o público do interior, selecionamos 22 cidades mais populosas do Estado (IBGE) e que possuem as comarcas de entrância final. Vamos trabalhar o spot 30" nas principais rádios de cada cidade, durante 3 semanas, e 1 semana de testemunhal com grandes comunicadores de 8 cidades, sustentando a confiabilidade da mensagem; METRÖ: as estações de metrô ajudarão no impacto visual. São mais de 8 milhões de embarques/mês nas estações, mais de 309 mil diários. Veicularemos 3 bancas (mídia de alto impacto) nas estações de maior fluxo (Lapa, Pirajá e Aeroporto). Além de impacto, trará cobertura à campanha; DOOH: mídia de monitores de Led em pontos de grande circulação. Utilizaremos vinheta de 10" nas telas do Salvador Shopping para garantir alta frequência e ampliar o recall da campanha; OUTDOOR: na busca pelo impacto visual e comunicação no