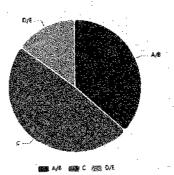

### Viewers Profile

Gênero

Fonte: Mídia Dados 2022

Faixa etária

20/24 enos @# 25/34 enos ## 35/44 enos @# 45/54 enos

Classe econômica

Fonte: Mídia Dados 2022

### Perfil do Ouvinte

86% dos ouvintes são das classes ABC e 90% tem idade acima de 25 anos.

Classe AB, 42% Classe C: 44% Classe DE: 14%

10 - 24 anos: 10% 25 - 39 anos: 30%

40 - 49 ands: 30%

50 - 59 anos: 17% 60+: 13%