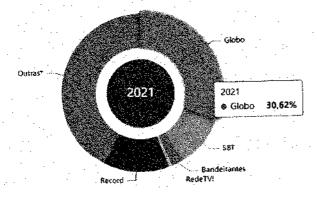

# Participação da audiência nas redes - Share (%) - Total ligados especial (TLE)

Network audience share - Total Linked Special

Total da população - Segunda a domingo

### Matutino 7h às 12h

Vespertino 12h às 18h

1

X m

Fonte: Mídia Dados 2022

### Noturno 18h à 00h

Fonte: Midia Dados 2022

X Co