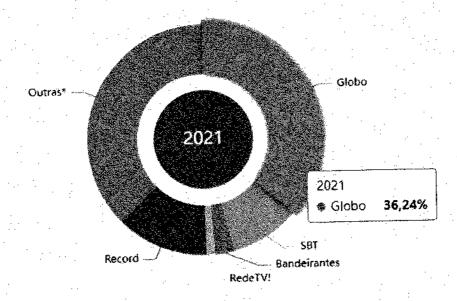

# Participação da audiência nas redes - Share (%) - Total ligados especial (TLE)

Network audience share - Total Linked Special

Total da população - Segunda a domingo

### Matutino 7h às 12h

Vespertino 12h às 18h

1

X m

Fonte: Mídia Dados 2022

### Noturno 18h à 00h

Fonte: Midia Dados 2022

X Co