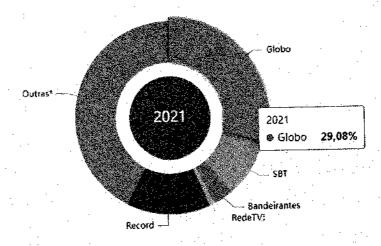

# Participação da audiência nas redes - Share (%) - Total ligados especial (TLE)

Network audience share - Total Linked Special

Total da população - Segunda a domingo

### Matutino 7h às 12h

Vespertino 12h às 18h

1

X m

Fonte: Mídia Dados 2022

### Noturno 18h à 00h

Fonte: Midia Dados 2022

X Co