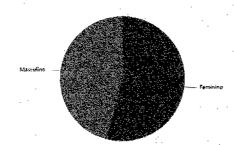

# METRÔ BAHIA:

O meio cobre os principais bairros e avenidas da cidade na Linha 1 e 2 do metrő. Fundamental na mobilidade urbana de Salvador.

Circulação de

Embarques diários/dias úteis

Masculino

53%

Feminiao