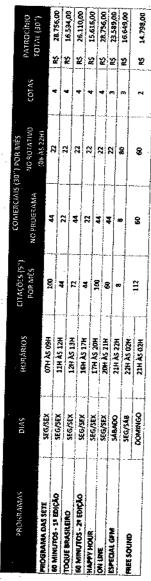

TÁTICA DE MÍDIA – RÁDIO: meio que apresenta características importantes: possibilidade de segmentação regional, identidade local e rápida disseminação das mensagens. Permite maior frequência de comerciais e maior duração de exposição da campanha, além de se tratar de um meio de massa com custos mais acessíveis. No planejamento vamos trabalhar com inserções de 30" e 60" nas 2 rádios de maiores audiências no target AS ABCDE e cobertura, Piatã FM e GFM. As 2 rádios se complementam por serem de perfis opostos (GFM, mais qualificada, e Piatã FM, mais popular). O somatório das audiências e alcance das 2 trarão capilaridade à campanha (Salvador e RMS). Serão 3 semanas na faixa horária com spot 30" e programete 60" em horários determinados, enfatizando e credibilizando a mensagem. Para o público do interior, selecionamos 22 cidades mais populosas do Estado (IBGE) e que possuem as comarcas de entrância final. Vamos trabalhar o spot 30" nas principais rádios de cada cidade, durante 3 semanas, e 1 semana de testemunhal com grandes comunicadores de 8 cidades, sustentando a confiabilidade da mensagem; METRÖ: as estações de metrô ajudarão no impacto visual. São mais de 8 milhões de embarques/mês nas estações, mais de 309 mil diários. Veicularemos 3 bancas (mídia de alto impacto) nas estações de maior fluxo (Lapa, Pirajá e Aeroporto). Além de impacto, trará cobertura à campanha; DOOH: mídia de monitores de Led em pontos de grande circulação. Utilizaremos vinheta de 10" nas telas do Salvador Shopping para garantir alta frequência e ampliar o recall da campanha; OUTDOOR: na busca pelo impacto visual e comunicação no