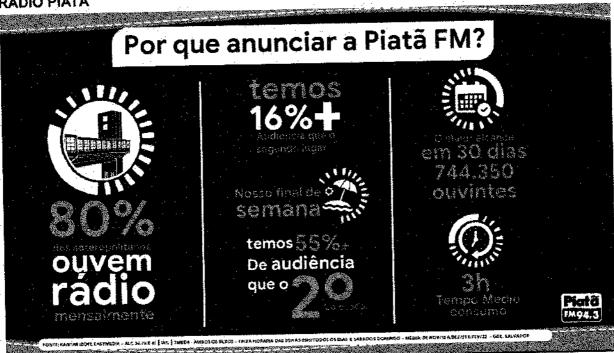

## **GFM 90,1**

No ar desde 1988, a GFM 90.1, rádio feita para quem gosta de música, pode ser ouvida no dial 90,1. A programação mescla sucessos nacionais e internacionais, além de oferecer ao ouvinte boletins atualizados com informações sobre trânsito, política e agenda cultural de Salvador e região metropolitana.

Radio ilder de audiência em Salvador. das 5h à 0h, no target AB/25+.

A GFM alinge mais de 35 mil cuvintes por minuto no público todas as classes.

### Perfil do Ouvinte

86% dos ouvintes são das classes ABC e 90% tem idade acima de 25 anos.

Classe AB, 42% Classe C: 44% Classe DE: 14%

10 - 24 anos: 10% 25 - 39 anos: 30%

40 - 49 ands: 30%

50 - 59 anos: 17% 60+: 13%

MULHERES: 48% HOMENS: 52%

OOH (OUT OF HOME)