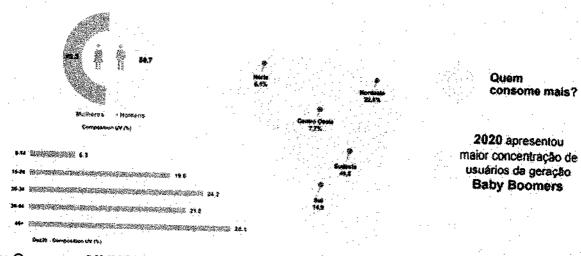

A quem dizer: nossa estratégia contempla não apenas operadores do Direito, mas sobretudo a população em geral, o cidadão comum, de ambos os sexos, das classes ABCD, com destaque para a faixa etária acima de 25 anos.

### ESTRATÉGIA DE MÍDIA E NÃO MÍDIA

Este planejamento de mídia tem como ponto principal apresentar uma estratégia embasada nos institutos de pesquisa para entregar as melhores condições táticas, bem como o melhor custo-beneficio entre os meios e plataformas que serão utilizadas para exibição da mensagem da campanha proposta, pensando na economicidade dos recursos propostos. Objetivo: divulgar o 1° Lugar no Prêmio da Transparência do Conselho Nacional de Justiça em 2022, garantindo a toda a sociedade o pleno acesso à informação e os critérios de transparência adotados pelo PJBA. Praça: Estado da Bahia, 14.930.634 habitantes (Portal Cidades/IBGE/2020). Público: geral do Estado da Bahia, ambos os sexos, 25+, classes ABCD, além dos servidores do TJBA e stakeholders. Período: de 1º a 30/07/23, com distribuição dos meios e oscilação de performance.