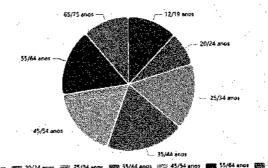

### Viewers Profile

Gênero

Fonte: Mídia Dados 2022

Faixa etária

20/24 enos @# 25/34 enos ## 35/44 enos @# 45/54 enos

Classe econômica

Fonte: Mídia Dados 2022

## Devices mais usados para acessar à internet - Por faixa etária

Device used the most to access the Internet - by age bracket

12/19 anos 🗱 20/24 anos 徹底 25/34 anos 🞆 35/44 asos 🐒 45/54 anos 🏙 55/64 anos 🚳 65/75 an