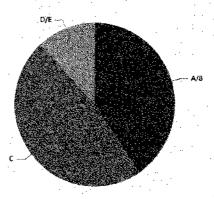

### Perfil do Ouvinte

86% dos ouvintes são das classes ABC e 90% tem idade acima de 25 anos.

Classe AB, 42% Classe C: 44% Classe DE: 14%

10 - 24 anos: 10% 25 - 39 anos: 30%

40 - 49 ands: 30%

50 - 59 anos: 17% 60+: 13%