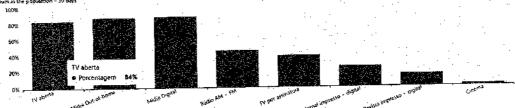

: Midia Dados 2021

9

A L

Modeto para capturar jornadas individuais e quantificar decisões-chaves e influências 5 passos comuns a qualquer tipo de jornada:



Fonte: Midia Dados 2021

### TELEVISÃO

# Participação da audiência nas redes - Share (%) - Total ligados especial (TLE)

Network audience share - Total Linked Special

Total da população - Segunda a domingo

### Matutino 7h às 12h



Vespertino 12h às 18h

1

X m



Fonte: Mídia Dados 2022

### Noturno 18h à 00h



Fonte: Midia Dados 2022

X Co

## Perfil dos consumidores

### Viewers Profile

Gênero



Fonte: Mídia Dados 2022

Faixa etária



20/24 enos @# 25/34 enos ## 35/44 enos @# 45/54 enos

Classe econômica



Fonte: Mídia Dados 2022

# Total de domicílios com televisores ligados (%) - Salvador



Fonte: Midia Dados 2022





Fonte: Midia Dados 2022

## Por onde assiste canais de TV, além do aparelho de televisão



# RESULTADO DE ALCANCE E FREQUÊNCIA DA MÍDIA APRESENTADA:

| Ϋ́ВΑ               | Openinsky dydauen maeth 191 ett – 19 – |
|--------------------|----------------------------------------|
| ALCANCE            | 42%                                    |
| FREQUÊNCIA         | 3                                      |
| PESSOAS ALCANÇADAS | 1.907.202                              |
| UNIVERSO DO TARGET | 4,540,957                              |
| TRP                | 119                                    |
| MPACTOS            | 5.393.908                              |

Fonte: Kantar IBOPE Media. Intar Planning.Cov. Ots. Trp. Praça: Salvador. Período da audiência: Abril/23. Dados Projetados através do