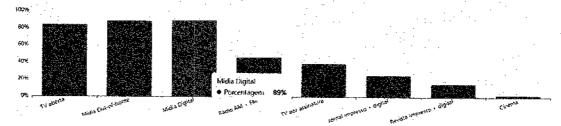

### MÍDIA DIGITAL

## Devices mais usados para acessar à internet - Por faixa etária

Device used the most to access the Internet - by age bracket

12/19 anos 🗱 20/24 anos 徹底 25/34 anos 🞆 35/44 asos 🐒 45/54 anos 🏙 55/64 anos 🚳 65/75 an

Fonte: Mídia Dados 2022

J. J.