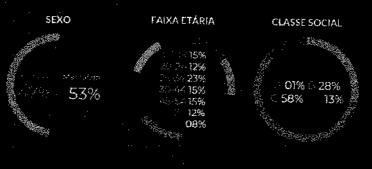

# METRÔ BAHIA:

O meio cobre os principais bairros e avenidas da cidade na Linha 1 e 2 do metrő. Fundamental na mobilidade urbana de Salvador.

Circulação de

Embarques diários/dias úteis

Masculino

53%

Feminiao

# Do público que frequenta o Metrô Bahia:

**29**%

Utilizam o metró **mais de 5 vezes** na semano

30%

Permanecem, em média, de **1 a 3** horas por semana dentro do metró. 96%

Observaram anúncios publicitários no metro