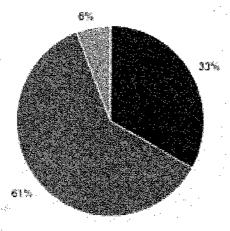

No Instagram, por exemplo, o perfil oficial do Tribunal de Justiça da Bahia tem mais de 59 mil seguidores. O alcance orgânico das postagens nessa rede social, no entanto, não atinge em geral mais do que 3% dos seguidores. Já uma postagem patrocinada pode chegar a um número muito superior ao total de seguidores. Isso vale para todas as outras redes sociais porque o modelo de negócio dessas plataformas digitais é justamente estimular o investimento em publicidade para que as publicações obtenham mais alcance e engajamento.