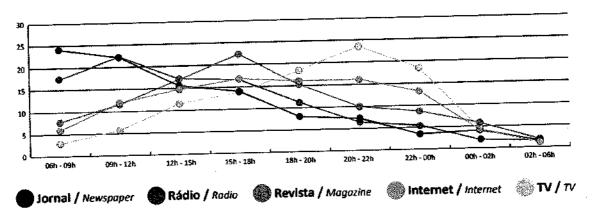

# Importância relativa dos horários para o consumo de cada mídia: momento de contato com os meios

Relative importance of the hour of the day for the comsumption of each medium: moment of contact with mediums

Fonte: Mídia Dados 2021