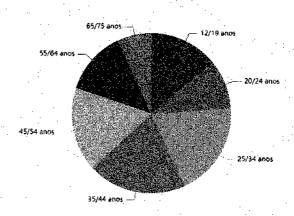

## Devices mais usados para acessar à internet - Por faixa etária

Device used the most to access the Internet - by age bracket

12/19 anos 🗱 20/24 anos 徹底 25/34 anos 🞆 35/44 asos 🐒 45/54 anos 🏙 55/64 anos 🚳 65/75 an

Fonte: Mídia Dados 2022

J. J.