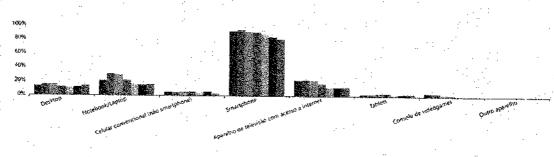

## Devices mais usados para acessar à internet - Por faixa etária

Device used the most to access the Internet - by age bracket

12/19 anos 🗱 20/24 anos 徹底 25/34 anos 🞆 35/44 asos 🐒 45/54 anos 🏙 55/64 anos 🚳 65/75 an