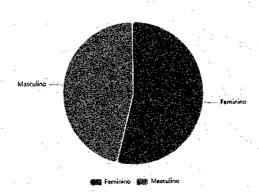

### Viewers Profile

Gênero

Fonte: Mídia Dados 2022

Faixa etária

20/24 enos @# 25/34 enos ## 35/44 enos @# 45/54 enos

Classe econômica

Fonte: Mídia Dados 2022

MULHERES: 48% HOMENS: 52%

OOH (OUT OF HOME)