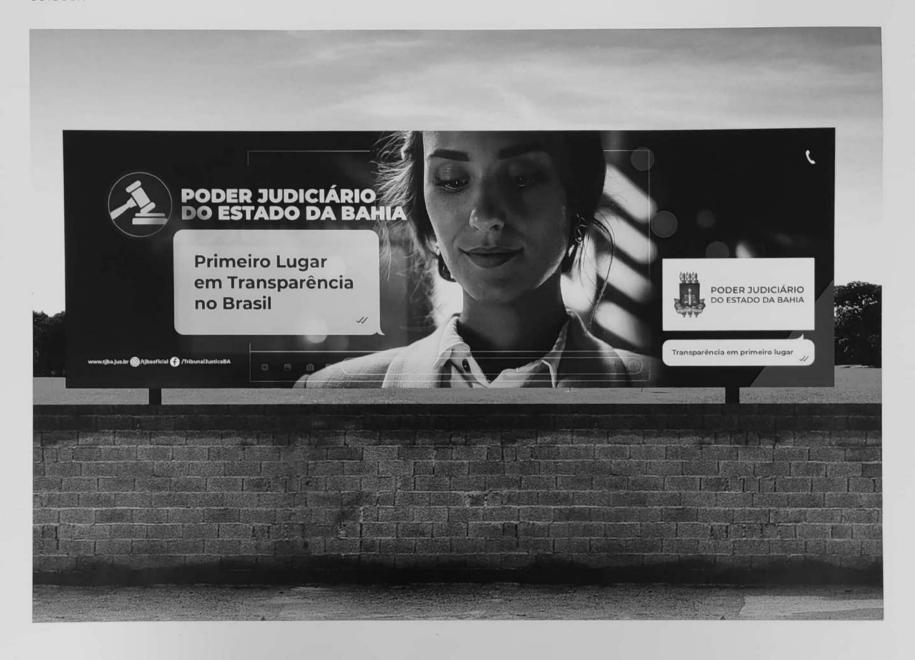

A transparência, portanto, é a protagonista da nossa campanha, que terá duração de 30 dias e o seguinte conceito:

"PODER JUDICIÁRIO DO ESTADO DA BAHIA.

TRANSPARÊNCIA EM PRIMEIRO LUGAR."

A frase "Transparência em primeiro lugar" comunica de forma objetiva o tema principal da campanha. A construção do texto consegue sintetizar, em linguagem publicitária, os principais/elementos da mensagem que queremos transmitir: a de que no PJBA a transparência esta em primeiro lugar.

3 P V

Junto com o conceito, que vai assinar a campanha, usaremos também, nas peças gráficas, o título "PRIMEIRO LUGAR EM TRANSPARÊNCIA NO BRASIL", que destaca a conquista do prêmio recebido pelo Poder Judiciário do Estado da Bahia. É um título que funciona bem tanto em meios de mensagem mais objetiva (outdoor, bancas de metrô, DOOH) quanto em peças que permitem aprofundar mais o conteúdo, como, por exemplo, o cartaz proposto em nossa campanha, cujo texto de apoio explica de forma mais detalhada a premiação e sua importância para a sociedade.

Em nossa estratégia, também vamos lançar mão da estrutura e capilaridade do Tribunal para fazer a campanha chegar a todas as comarcas. Para isso, criamos um cartaz para ser afixado nos fóruns, juizados especiais e nos cartórios de todo o estado, com distribuição interna pelo próprio Tribunal. Nesse sentido, o cartaz é uma peça de não mídia fundamental neste planejamento, porque ele vai atingir justamente o público que circula em todas as unidades judiciárias. Ao mesmo tempo, do ponto de vista da mensagem, é uma peça que aprofunda o conteúdo, porque ressalta o conceito e explica, no texto de apoio, o significado e a importância desse primeiro lugar em transparência do Poder Judiciário do Estado da Bahia. Importante esclarecer aqui que optamos por não utilizar as mídias impressas de revista e jornal em nossa estratégia de comunicação. Não obstante à credibilidade dos principais jornais impressos do país, o fato é que a circulação vem diminuindo, de acordo com dados do IVC (Instituto Verificador de Comunicação), divulgados pelo site Poder 360. Só em 2022, a queda em relação ao ano anterior chegou a uma média de 16,1% entre os 15 maiores jornais do Brasil (o baiano A Tarde, que atualmente é o 12º do país em circulação, teve uma queda de 11,8%).