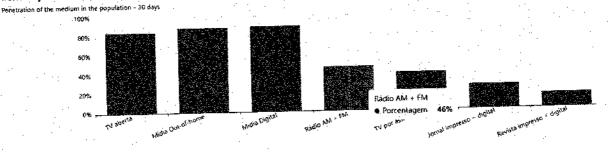

# Penetração do meio no total da população - 30 dias

Penetration of the medium in the population - 30 days

**METRÔ** 