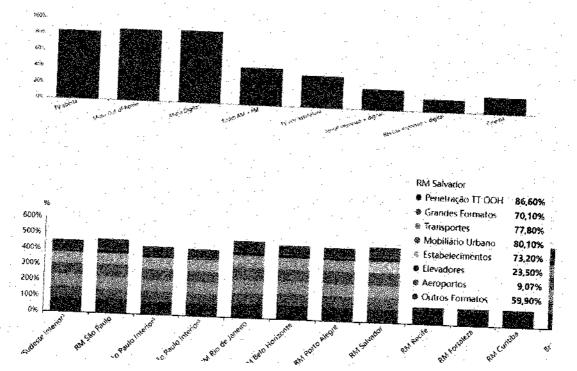

## Força Local

OOH tem importancia em mercados locais.

Ao analisar a penetração do meio, considerando a exposição nos últimos 7 dias, ela chega o 91% em Brasilia, 89% na Baixado Santista e 89% em Recife.

Em comparação da consumo de outros meios, OOH já é o mais consumido em 3 dos 14 mercados e o segundo mois consumido em 5 deles.

San Poule 78%

Some successions

Elian malaristica

Beixodo. Santista 89% rom Fortaleza 88% l' em penetrocon

RМ 89% Recife Perm penetração.

82% Solvador 5 25

RM 500 Faulo 86% A configuration

RM Belo Horizonte 86%

RM Rio de Janeiro 85%Stein of 1410.

Compines 81%

and the

Gejánia

91% Federal le em penetroção

85% Curitibo KM Posto

Alegre

Sul Sudeste 83% Interior

KANTAR IBOPE MEDIA

n delek Manes Tange Green kalan 16 88 207: 67 Cirinbir sa Manes Gubicidadas sar CSM has biti esa Jilika