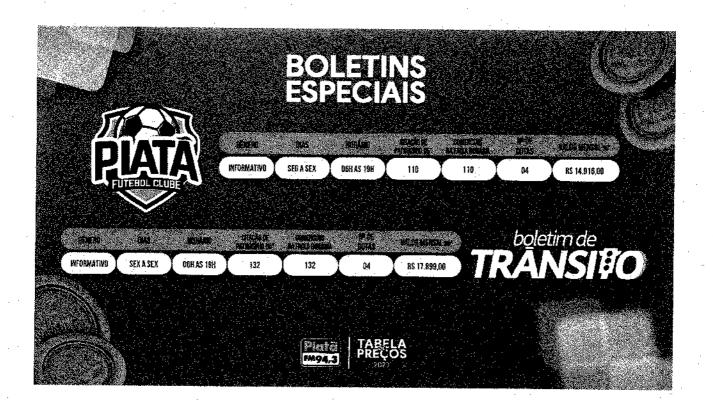

TÁTICA DE MÍDIA – RÁDIO: meio que apresenta características importantes: possibilidade de segmentação regional, identidade local e rápida disseminação das mensagens. Permite maior frequência de comerciais e maior duração de exposição da campanha, além de se tratar de um meio de massa com custos mais acessíveis. No planejamento vamos trabalhar com inserções de 30" e 60" nas 2 rádios de maiores audiências no target AS ABCDE e cobertura, Piatã FM e GFM. As 2 rádios se complementam por serem de perfis opostos (GFM, mais qualificada, e Piatã FM, mais popular). O somatório das audiências e alcance das 2 trarão capilaridade à campanha (Salvador e RMS). Serão 3 semanas na faixa horária com spot 30" e programete 60" em horários determinados, enfatizando e credibilizando a mensagem. Para o público do interior, selecionamos 22 cidades mais populosas do Estado (IBGE) e que possuem as comarcas de entrância final. Vamos trabalhar o spot 30" nas principais rádios de cada cidade, durante 3 semanas, e 1 semana de testemunhal com grandes comunicadores de 8 cidades, sustentando a confiabilidade da mensagem; METRÖ: as estações de metrô ajudarão no impacto visual. São mais de 8 milhões de embarques/mês nas estações, mais de 309 mil diários. Veicularemos 3 bancas (mídia de alto impacto) nas estações de maior fluxo (Lapa, Pirajá e Aeroporto). Além de impacto, trará cobertura à campanha; DOOH: mídia de monitores de Led em pontos de grande circulação. Utilizaremos vinheta de 10" nas telas do Salvador Shopping para garantir alta frequência e ampliar o recall da campanha; OUTDOOR: na busca pelo impacto visual e comunicação no

## **GFM 90,1**

No ar desde 1988, a GFM 90.1, rádio feita para quem gosta de música, pode ser ouvida no dial 90,1. A programação mescla sucessos nacionais e internacionais, além de oferecer ao ouvinte boletins atualizados com informações sobre trânsito, política e agenda cultural de Salvador e região metropolitana.

Radio ilder de audiência em Salvador. das 5h à 0h, no target AB/25+.

A GFM alinge mais de 35 mil cuvintes por minuto no público todas as classes.

### Perfil do Ouvinte

86% dos ouvintes são das classes ABC e 90% tem idade acima de 25 anos.

Classe AB, 42% Classe C: 44% Classe DE: 14%

10 - 24 anos: 10% 25 - 39 anos: 30%

40 - 49 ands: 30%

50 - 59 anos: 17% 60+: 13%

MULHERES: 48% HOMENS: 52%

OOH (OUT OF HOME)