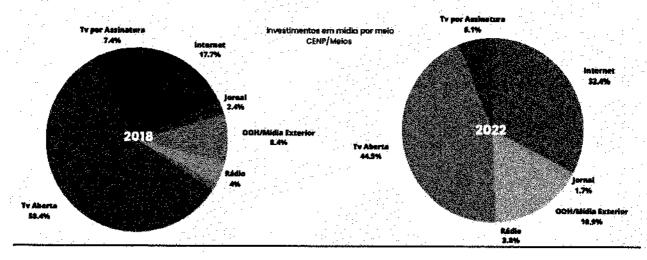

Os meios escolhidos em nosso planejamento dialogam com uma ampla faixa do públicoalvo na capital e no interior. No caso das mídias offline (rádio, TV, outdoor, OOH, cartaz, DOOH), sua utilização em nossa estratégia é bem importante, porque elas potencializam o alcance da campanha, atingindo de forma abrangente o público das classes ABCD. A TV, por exemplo, continua sendo o meio de comunicação mais popular, mesmo com o crescimento das mídias online. O rádio também atinge diferentes públicos e alcança o target em diversas situações (no carro, na casa, no trabalho etc.).

Em nossa estratégia, também vamos lançar mão da estrutura e capilaridade do Tribunal para fazer a campanha chegar a todas as comarcas. Para isso, criamos um cartaz para ser afixado nos fóruns, juizados especiais e nos cartórios de todo o estado, com distribuição interna pelo próprio Tribunal. Nesse sentido, o cartaz é uma peça de não mídia fundamental neste planejamento, porque ele vai atingir justamente o público que circula em todas as unidades judiciárias. Ao mesmo tempo, do ponto de vista da mensagem, é uma peça que aprofunda o conteúdo, porque ressalta o conceito e explica, no texto de apoio, o significado e a importância desse primeiro lugar em transparência do Poder Judiciário do Estado da Bahia. Importante esclarecer aqui que optamos por não utilizar as mídias impressas de revista e jornal em nossa estratégia de comunicação. Não obstante à credibilidade dos principais jornais impressos do país, o fato é que a circulação vem diminuindo, de acordo com dados do IVC (Instituto Verificador de Comunicação), divulgados pelo site Poder 360. Só em 2022, a queda em relação ao ano anterior chegou a uma média de 16,1% entre os 15 maiores jornais do Brasil (o baiano A Tarde, que atualmente é o 12º do país em circulação, teve uma queda de 11,8%).

O alto custo dos anúncios em jornais e revistas também foi determinante para essa decisão de não incluir as mídias impressas em nosso planejamento. Em termos de gestão da verba que temos disponível para essa campanha, as tabelas de valores de anúncios nesses veículos mostraram que não compensa fazer esse investimento, sendo preferível destinar os recursos para outros meios que oferecem melhor retorno.

Um bom exemplo disso são as mídias online cujo investimento em publicidade é bem mais em conta e as peças podem, inclusive, ser segmentadas por perfil de público, faixa etária, gênero, geolocalização, entre muitas outras opções. Vamos focar principalmente nas mídias mais acessadas através do celular, como Facebook, Instagram e YouTube.